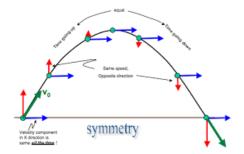

## **Unit 4: Two Dimensional Motion**

(~2.0 weeks)

Textbook: Physics - James Walker (AP-edition)

Required reading is: Required reading is: Chapter 4 pg 82-99

| Assignment:                                                                                                    | <u>Date Due</u>         | <u>Points</u>            |
|----------------------------------------------------------------------------------------------------------------|-------------------------|--------------------------|
| Homework: Worksheet I: Free Body Diagrams I Unit 4: Homework Packet Worksheet II: Free Body Diagrams II Review | 10-17<br>10-24<br>10-20 | 36 pts.<br>50 pts<br>N/A |
| <u>Lab</u> : Projectile motion lab (Gizmo – Feed the Monkey) <u>Lab:</u> Vectors & Friction on an Incline      | 10-18<br>10-20          | 50 pts<br>50 pts.        |
| Quiz: Form A,B,C,D                                                                                             | 10-23                   | 50 pts.                  |
| Test: Unit 3 & Unit 4                                                                                          | 10-25                   | 70 pts.                  |