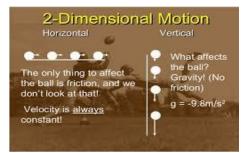

## **Unit 4: Two Dimensional Motion**

(~2.0 weeks)

Textbook: Physics - James Walker (AP-edition)

Required reading is: Required reading is: Chapter 4 pg 82-99

| Assignment:                                                                                                    | <u>Date Due</u>         | <u>Points</u>            |
|----------------------------------------------------------------------------------------------------------------|-------------------------|--------------------------|
| Homework: Worksheet I: Free Body Diagrams I Unit 4: Homework Packet Worksheet II: Free Body Diagrams II Review | 10-17<br>10-24<br>10-20 | 36 pts.<br>50 pts<br>N/A |
| <u>Lab</u> : Projectile motion lab (Gizmo – Feed the Monkey) <u>Lab:</u> Vectors & Friction on an Incline      | 10-18<br>10-20          | 50 pts<br>50 pts.        |
| Quiz: Form A,B,C,D                                                                                             | 10-23                   | 50 pts.                  |
| Test: Unit 3 & Unit 4                                                                                          | 10-25                   | 70 pts.                  |