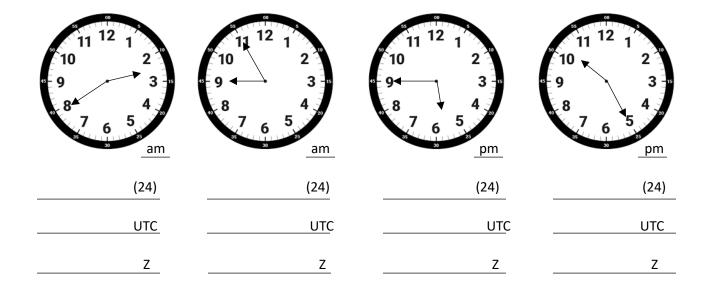

2) Convert the times to 24 hour clock time, UTC time and Zulu time. (1 pt / blank) 12 pts.