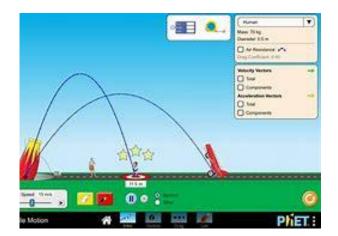

CP PHYSICS SYLLABUS – 2nd QUARTER

(November 06, 2023 – January 19, 2024)

| <u>Unit 4</u> : Motion in Two Dimensions – Projectile Motion                                   | ~(2.0 weeks)                           |                  |
|------------------------------------------------------------------------------------------------|----------------------------------------|------------------|
| Textbook: Physics – Physics Principles and Problems<br>Required reading is: Chap 6 pgs 147-152 |                                        |                  |
| Assignment:                                                                                    | Date Due                               | <u>Points</u>    |
| Homework/classwork:                                                                            |                                        |                  |
| Worksheet I - Projectile Motion Worksheet I                                                    | <u>11-22-2023</u>                      | 62 pts           |
| <u>Lab</u> : Gizmo – Feed the Monkey<br>Lab: Projectile motion on Incline                      | <u>11-16-2023</u><br><u>11-29-2023</u> | 50 pts<br>50 pts |
| Quiz: 2-D Motion Quiz                                                                          | 12-01-2023                             | 30 pts           |
| <u>Test</u> : Unit 3 Test                                                                      | 12-07-2023                             | 50 pts           |