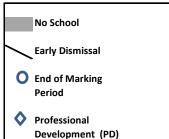

## IMPORTANT DATES

|                                        | School begins for staff only August 31st |  |  |  |  |
|----------------------------------------|------------------------------------------|--|--|--|--|
|                                        | evelopment Days (PD)                     |  |  |  |  |
| Sept 1.2 Oct                           | 22, Nov. 2, 5, 19, 23                    |  |  |  |  |
| Sept. 1, 2, Oct                        | 4, 11, 18, 25                            |  |  |  |  |
| Farly l                                | Dismissal Days                           |  |  |  |  |
| October 22                             | Day after Conferences                    |  |  |  |  |
| November 5, 19, 23                     | Day after Conferences                    |  |  |  |  |
| November 24                            | Day before Recess                        |  |  |  |  |
| December 23 Day before Recess          |                                          |  |  |  |  |
| March 4, 11, 18, 25                    | Day after Conferences                    |  |  |  |  |
| June                                   | Last 4 Days of School                    |  |  |  |  |
|                                        | East : Buys of Sensor                    |  |  |  |  |
| Importar                               | nt Days/Holidays                         |  |  |  |  |
| September 6                            | Labor Day                                |  |  |  |  |
| September 7                            | Rosh Hashanah                            |  |  |  |  |
| September 16                           | Yom Kippur                               |  |  |  |  |
| October 11                             | Columbus Day                             |  |  |  |  |
| November 2                             | Election Day                             |  |  |  |  |
| November 25,26                         | Thanksgiving Recess                      |  |  |  |  |
| December 24-31                         | Holiday Recess                           |  |  |  |  |
| January 17                             | MLK, Jr. Day                             |  |  |  |  |
| February 18, 21                        | Winter Recess                            |  |  |  |  |
| February 21                            | Presidents' Day                          |  |  |  |  |
| April 11-18                            | Spring Recess                            |  |  |  |  |
| April 15                               | Good Friday                              |  |  |  |  |
| May 30                                 | Memorial Day                             |  |  |  |  |
| Mar                                    | king Periods                             |  |  |  |  |
|                                        | rades K-4                                |  |  |  |  |
| December 7                             | 60 Days                                  |  |  |  |  |
| March 14                               | 60 Days                                  |  |  |  |  |
| June 16                                | 61 Days                                  |  |  |  |  |
| Gı                                     | rades 5-12                               |  |  |  |  |
| November 12                            | 45 Days                                  |  |  |  |  |
| January 27                             | 45 Days                                  |  |  |  |  |
| April 4                                | 45 Days                                  |  |  |  |  |
| June 16                                | 46 Days                                  |  |  |  |  |
|                                        |                                          |  |  |  |  |
| Paren                                  | t Conferences                            |  |  |  |  |
|                                        | rades K-4                                |  |  |  |  |
| Oct 21, No                             | ov 4, March 17, 24                       |  |  |  |  |
|                                        |                                          |  |  |  |  |
|                                        | rades 5-12                               |  |  |  |  |
| Nov 18,                                | 22, March 3, 10                          |  |  |  |  |
|                                        |                                          |  |  |  |  |
|                                        | nool Night" Schedule                     |  |  |  |  |
| SHS- 9/14                              | MES-9/30                                 |  |  |  |  |
| PHS - Gr. 5 9/20                       | ESS-10/5                                 |  |  |  |  |
| PHS- Gr.6 9/21                         | SSS-10/6                                 |  |  |  |  |
| SIS- 9/23                              | LHS- 10/7                                |  |  |  |  |
| BHS- 9/28                              |                                          |  |  |  |  |
| G===================================== |                                          |  |  |  |  |
|                                        | SHS Mid-terms will be scheduled          |  |  |  |  |
| in Janu                                | ary-dates TBA                            |  |  |  |  |
| 771                                    | 1 4 4 1 4 700 4                          |  |  |  |  |
| Kindergarten r                         | registration dates TBA                   |  |  |  |  |
|                                        |                                          |  |  |  |  |
|                                        |                                          |  |  |  |  |