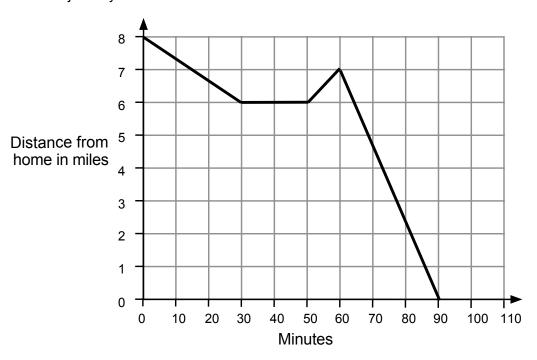

## **Journey Home**

Sylvia bikes home along a straight road from her friend's house, a distance of 8 miles. The graph shows her journey.

|    | You should include details like how fast she bikes.                 |
|----|---------------------------------------------------------------------|
|    |                                                                     |
|    |                                                                     |
|    |                                                                     |
|    |                                                                     |
|    |                                                                     |
|    |                                                                     |
|    |                                                                     |
| 2. | Are all sections of the graph realistic? Fully explain your answer. |
|    |                                                                     |
|    |                                                                     |
|    |                                                                     |
|    |                                                                     |

1. Describe what may have happened.