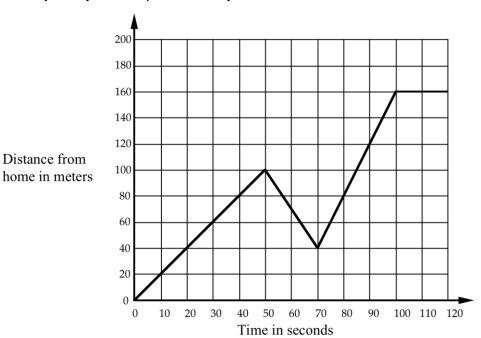

## **Journey to the Bus Stop**

Every morning Tom walks along a straight road from his home to a bus stop, a distance of 160 meters. The graph shows his journey on one particular day.

| 1. | Describe what may have happened. You should include details like how fast he walked. |
|----|--------------------------------------------------------------------------------------|
|    |                                                                                      |
|    |                                                                                      |
|    |                                                                                      |
|    |                                                                                      |
|    |                                                                                      |
|    |                                                                                      |
| 2. | Are all sections of the graph realistic? Fully explain your answer.                  |
|    |                                                                                      |
|    |                                                                                      |
|    |                                                                                      |

1. Describe what may have happened.